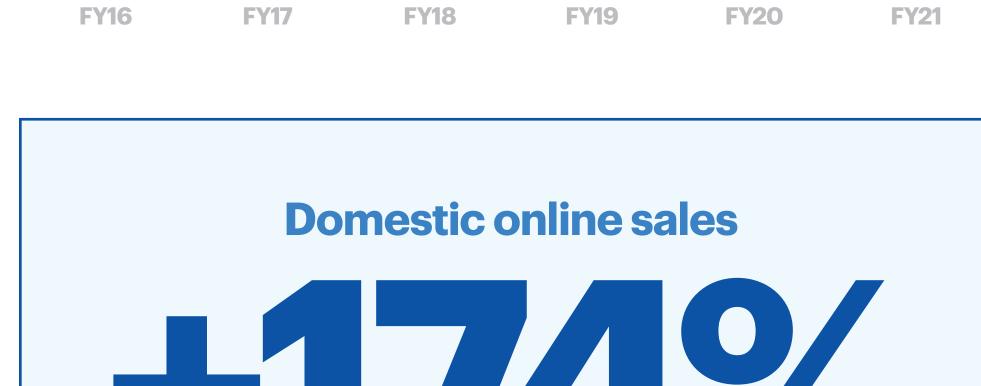

## That's up 21% from the same quarter last year. \$11.85B \$9.76B \$9.59B \$9.32B

\$8.95B

\$8.82B

When compared to the same quarter last year.

35% of total domestic revenue.

Online accounted for about

**Speed of delivery** improved