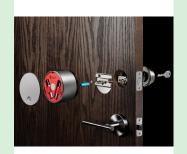

## **Enhanced Requirement**

- I. Main Image: Dynamic 45°
- 2. Front
- 3. Side
- 4. Back
- 5. Тор
- 6. Close-up/Feature

- 7. Size Reference
- 8. Screenshot of App
- 9. Lifestyle/In Use
- 10. Component Diagram 1
- II. Component Diagram 2

5.Top

9. Screenshot of App

5.Top

6. Close-up/Feature

10. Component Diagram 1

7. Size Reference

II. Component Diagram 2

12.360° Video