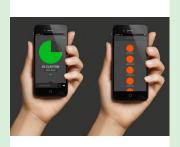

## **Enhanced Requirement**

- I. Main Image: Dynamic 45°
- 2. Front
- 3. Side
- 4. Back
- 5. Тор
- 6. Close-up/Feature

- 7. Size Reference
- 8. Screenshot of App
- 9. Lifestyle/In Use
- 10. Component Diagram 1
- II. Component Diagram 2

5.Top

9. Screenshot of App

5.Top

6. Close-up/Feature

10. Component Diagram 1

7. Size Reference

II. Component Diagram 2

12.360° Video