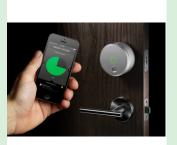

## **Enhanced Requirement**

- I. Main Image: Dynamic 45°
- 2. Front
- 3. Side
- 4. Back
- 5. Тор
- 6. Close-up/Feature

- 7. Size Reference
- 8. Screenshot of App
- 9. Lifestyle/In Use
- 10. Component Diagram 1
- II. Component Diagram 2

# Enhanced Requirement

I. Main Image: Dynamic 45°

2. Front

3. Side

4. Back

8. Lifestyle/In Use

I. Main Image: Dynamic 45° 2. Front

4. Back