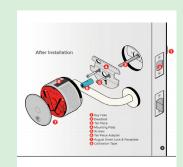

## **Enhanced Requirement**

- I. Main Image: Dynamic 45°
- 2. Front
- 3. Side
- 4. Back
- 5. Тор
- 6. Close-up/Feature

- 7. Size Reference
- 8. Screenshot of App
- 9. Lifestyle/In Use
- 10. Component Diagram 1
- II. Component Diagram 2

5.Top

9. Screenshot of App

5.Top

6. Close-up/Feature

10. Component Diagram 1

7. Size Reference

II. Component Diagram 2

12.360° Video