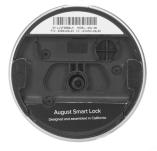

## **Enhanced Requirement**

- I. Main Image: Dynamic 45°
- 2. Front
- 3. Side
- 4. Back
- 5. Тор
- 6. Close-up/Feature

- 7. Size Reference
- 8. Screenshot of App
- 9. Lifestyle/In Use
- 10. Component Diagram 1
- II. Component Diagram 2

# Enhanced Requirement

I. Main Image: Dynamic 45°

2. Front

3. Side

4. Back

8. Lifestyle/In Use

I. Main Image: Dynamic 45° 2. Front

4. Back