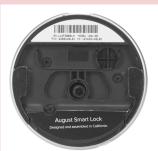

## **Enhanced Requirement**

- I. Main Image: Dynamic 45°
- 2. Front
- 3. Side
- 4. Back
- 5. Тор
- 6. Close-up/Feature

- 7. Size Reference
- 8. Screenshot of App
- 9. Lifestyle/In Use
- 10. Component Diagram 1
- II. Component Diagram 2

# Enhanced Requirement

I. Main Image: Dynamic 45°

2. Front

3. Side

4. Back

8. Lifestyle/In Use

I. Main Image: Dynamic 45° 2. Front

4. Back