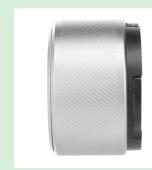

## **Enhanced Requirement**

- I. Main Image: Dynamic 45°
- 2. Front
- 3. Side
- 4. Back
- 5. Тор
- 6. Close-up/Feature

- 7. Size Reference
- 8. Screenshot of App
- 9. Lifestyle/In Use
- 10. Component Diagram 1
- II. Component Diagram 2

# Enhanced Requirement

I. Main Image: Dynamic 45°

2. Front

3. Side

4. Back

8. Lifestyle/In Use

I. Main Image: Dynamic 45° 2. Front

4. Back