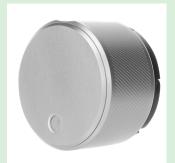

## **Enhanced Requirement**

- I. Main Image: Dynamic 45°
- 2. Front
- 3. Side
- 4. Back
- 5. Тор
- 6. Close-up/Feature

- 7. Size Reference
- 8. Screenshot of App
- 9. Lifestyle/In Use
- 10. Component Diagram 1
- II. Component Diagram 2

# Enhanced Requirement

I. Main Image: Dynamic 45°

2. Front

3. Side

4. Back

8. Lifestyle/In Use

I. Main Image: Dynamic 45° 2. Front

4. Back