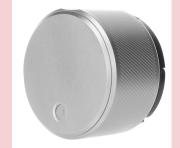

## **Enhanced Requirement**

- I. Main Image: Dynamic 45°
- 2. Front
- 3. Side
- 4. Back
- 5. Тор
- 6. Close-up/Feature

- 7. Size Reference
- 8. Screenshot of App
- 9. Lifestyle/In Use
- 10. Component Diagram 1
- II. Component Diagram 2

# Enhanced Requirement

I. Main Image: Dynamic 45°

2. Front

3. Side

4. Back

8. Lifestyle/In Use

I. Main Image: Dynamic 45° 2. Front

4. Back