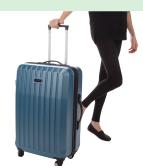

| Enhanced Requirement  |                                           | Minimum Re |
|-----------------------|-------------------------------------------|------------|
| I. 45°                | 7. Close up of feature *                  | I. 45°     |
| 2. Front              | 8. Interior left side                     | 2. Front   |
| 3. Side               | 9. Interior right side                    | 3. Side    |
| 4. Back               | 10. Interior top down with size reference | 4. Back    |
| 5. Close up of handle | II. Lifestyle                             |            |
| 6. Close up of wheels | 12. Close up                              |            |
| *If applicable        | 13.360° video                             |            |