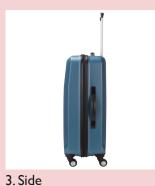

| Enhanced Requirement  |                                           | Minimum Re |
|-----------------------|-------------------------------------------|------------|
| I. 45°                | 7. Close up of feature *                  | I. 45°     |
| 2. Front              | 8. Interior left side                     | 2. Front   |
| 3. Side               | 9. Interior right side                    | 3. Side    |
| 4. Back               | 10. Interior top down with size reference | 4. Back    |
| 5. Close up of handle | II. Lifestyle                             |            |
| 6. Close up of wheels | 12. Close up                              |            |
| *If applicable        | 13.360° video                             |            |