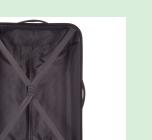

| Enhanced Requirement  |                                           | Minimum Re |
|-----------------------|-------------------------------------------|------------|
| I. 45°                | 7. Close up of feature *                  | I. 45°     |
| 2. Front              | 8. Interior left side                     | 2. Front   |
| 3. Side               | 9. Interior right side                    | 3. Side    |
| 4. Back               | 10. Interior top down with size reference | 4. Back    |
| 5. Close up of handle | II. Lifestyle                             |            |
| 6. Close up of wheels | 12. Close up                              |            |
| *If applicable        | 13.360° video                             |            |

7. Interior left side

12.360° video

8. Interior right side