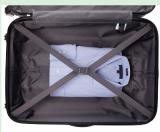

| Enhanced Requirement  |                                           | Minimum Re |
|-----------------------|-------------------------------------------|------------|
| I. 45°                | 7. Close up of feature *                  | I. 45°     |
| 2. Front              | 8. Interior left side                     | 2. Front   |
| 3. Side               | 9. Interior right side                    | 3. Side    |
| 4. Back               | 10. Interior top down with size reference | 4. Back    |
| 5. Close up of handle | II. Lifestyle                             |            |
| 6. Close up of wheels | 12. Close up                              |            |
| *If applicable        | 13.360° video                             |            |