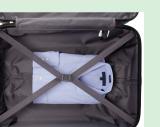

| Enhanced Requirement  |                                           | Minimum Re |
|-----------------------|-------------------------------------------|------------|
| I. 45°                | 7. Close up of feature *                  | I. 45°     |
| 2. Front              | 8. Interior left side                     | 2. Front   |
| 3. Side               | 9. Interior right side                    | 3. Side    |
| 4. Back               | 10. Interior top down with size reference | 4. Back    |
| 5. Close up of handle | II. Lifestyle                             |            |
| 6. Close up of wheels | 12. Close up                              |            |
| *If applicable        | 13.360° video                             |            |

# Enhanced Requirement

2. Front

3. Side

4. Back

9. Interior top down with size reference

10. Lifestyle

6. Close up of wheels

II. Close up