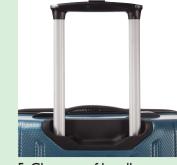

| Enhanced Requirement  |                                           | Minimum Re |
|-----------------------|-------------------------------------------|------------|
| I. 45°                | 7. Close up of feature *                  | I. 45°     |
| 2. Front              | 8. Interior left side                     | 2. Front   |
| 3. Side               | 9. Interior right side                    | 3. Side    |
| 4. Back               | 10. Interior top down with size reference | 4. Back    |
| 5. Close up of handle | II. Lifestyle                             |            |
| 6. Close up of wheels | 12. Close up                              |            |
| *If applicable        | 13.360° video                             |            |