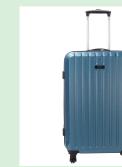

| Enhanced Requirement  |                                           | Minimum Re |
|-----------------------|-------------------------------------------|------------|
| I. 45°                | 7. Close up of feature *                  | I. 45°     |
| 2. Front              | 8. Interior left side                     | 2. Front   |
| 3. Side               | 9. Interior right side                    | 3. Side    |
| 4. Back               | 10. Interior top down with size reference | 4. Back    |
| 5. Close up of handle | II. Lifestyle                             |            |
| 6. Close up of wheels | 12. Close up                              |            |
| *If applicable        | 13.360° video                             |            |