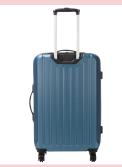

#### Photographs **Default image:**

Name using UPC Example: 601603120572.eps Please ensure no suffix is added to UPC filename Preferably 45° or front-facing

| Enhanced Requirement  |                                           | Minimum Re |
|-----------------------|-------------------------------------------|------------|
| I. 45°                | 7. Close up of feature *                  | I. 45°     |
| 2. Front              | 8. Interior left side                     | 2. Front   |
| 3. Side               | 9. Interior right side                    | 3. Side    |
| 4. Back               | 10. Interior top down with size reference | 4. Back    |
| 5. Close up of handle | II. Lifestyle                             |            |
| 6. Close up of wheels | 12. Close up                              |            |
| *If applicable        | 13.360° video                             |            |