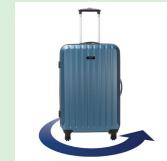

| Enhanced Requirement  |                                           | Minimum Re |
|-----------------------|-------------------------------------------|------------|
| I. 45°                | 7. Close up of feature *                  | I. 45°     |
| 2. Front              | 8. Interior left side                     | 2. Front   |
| 3. Side               | 9. Interior right side                    | 3. Side    |
| 4. Back               | 10. Interior top down with size reference | 4. Back    |
| 5. Close up of handle | II. Lifestyle                             |            |
| 6. Close up of wheels | 12. Close up                              |            |
| *If applicable        | 13.360° video                             |            |

# Enhanced Requirement

2. Front

3. Side

4. Back

9. Interior top down with size reference

10. Lifestyle

6. Close up of wheels

II. Close up