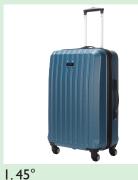

| Enhanced Requirement  |                                           | Minimum Re |
|-----------------------|-------------------------------------------|------------|
| I. 45°                | 7. Close up of feature *                  | I. 45°     |
| 2. Front              | 8. Interior left side                     | 2. Front   |
| 3. Side               | 9. Interior right side                    | 3. Side    |
| 4. Back               | 10. Interior top down with size reference | 4. Back    |
| 5. Close up of handle | II. Lifestyle                             |            |
| 6. Close up of wheels | 12. Close up                              |            |
| *If applicable        | 13.360° video                             |            |