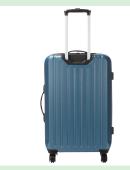

| Enhanced Requirement  |                                           | Minimum Re |
|-----------------------|-------------------------------------------|------------|
| I. 45°                | 7. Close up of feature *                  | I. 45°     |
| 2. Front              | 8. Interior left side                     | 2. Front   |
| 3. Side               | 9. Interior right side                    | 3. Side    |
| 4. Back               | 10. Interior top down with size reference | 4. Back    |
| 5. Close up of handle | II. Lifestyle                             |            |
| 6. Close up of wheels | 12. Close up                              |            |
| *If applicable        | 13.360° video                             |            |