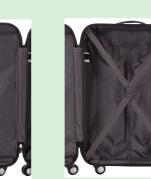

| Enhanced Requirement  |                                           | Minimum Re |
|-----------------------|-------------------------------------------|------------|
| I. 45°                | 7. Close up of feature *                  | I. 45°     |
| 2. Front              | 8. Interior left side                     | 2. Front   |
| 3. Side               | 9. Interior right side                    | 3. Side    |
| 4. Back               | 10. Interior top down with size reference | 4. Back    |
| 5. Close up of handle | II. Lifestyle                             |            |
| 6. Close up of wheels | 12. Close up                              |            |
| *If applicable        | 13.360° video                             |            |