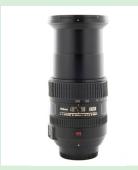

## **Enhanced Requirement**

- I. Standing 45°
- 2. Standing side
- 3. Zoom extended\*
- 4. 360° video
- 5. Sample images taken with product

\*If applicable

## Enhanced Requirement

I. Standing 45°

2. Standing Side

3. Extended zoom lens barrel\*

4.360° video