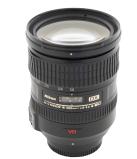

## **Minimum Requirement**

- I. Standing 45°
- 2. Standing side

# Minimum Requirement

I. Standing 45°

5. Sample image taken with product

\*If applicable

2. Standing Side