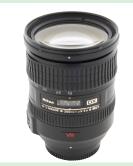

## **Enhanced Requirement**

- I. Standing 45°
- 2. Standing side
- 3. Zoom extended\*
- 4. 360° video
- 5. Sample images taken with product

\*If applicable

## Enhanced Requirement

I. Standing 45°

2. Standing Side

3. Extended zoom lens barrel\*

4.360° video