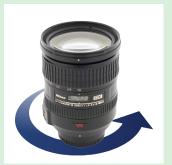

## **Enhanced Requirement**

- I. Standing 45°
- 2. Standing side
- 3. Zoom extended\*
- 4. 360° video
- 5. Sample images taken with product

\*If applicable

## Enhanced Requirement

I. Standing 45°

2. Standing Side

3. Extended zoom lens barrel\*

4.360° video