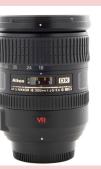

If you are unable to provide images, please contact our studio to arrange for photography **photoservices@bestbuycanada.ca**. The following shot lists details the specific angles for lenses. Please see page 2 for image examples.

## **Enhanced Requirement**

- I. Standing 45°
- 2. Standing side
- 3. Zoom extended\*
- 4. 360° video
- 5. Sample images taken with product

\*If applicable

## **Minimum Requirement**

- I. Standing 45°
- 2. Standing side

## Enhanced Requirement

I. Standing 45°

2. Standing Side

3. Extended zoom lens barrel\*

4.360° video

# Minimum Requirement

I. Standing 45°

5. Sample image taken with product

\*If applicable

2. Standing Side