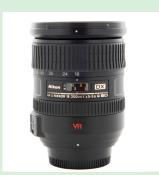

## **Minimum Requirement**

- I. Standing 45°
- 2. Standing side

# Minimum Requirement

I. Standing 45°

5. Sample image taken with product

\*If applicable

2. Standing Side