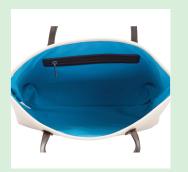

## **Enhanced Requirement**

- I. Main Image: Dynamic 45°
- 2. Front
- 3. Side
- 4. Back

- 5. Interior
- 6. Lifestyle
- 7. Swatch
- 8. 360° Video

# **Minimum** Requirement

I. Main Image: Dynamic 45°

4. Back

5. Interior

6. Lifestyle

7. Swatch

2. Front

3. Side