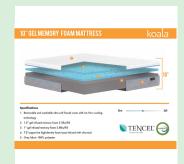

### **Digital Assets Product Shot Guide-Furniture - MATTRESSES**

# **Enhanced Requirement**

I. Main Image: Lifestyle

2. Front View

3. Side View

4. Dynamic 45° Angle

5. CAD or Line Drawing

6. Closeup

7. Other Possible Configurations

8. Other Possible Configurations

1. Main Image: Lifestyle

2. Front View

3. Dynamic 45° Angle

4. CAD or Line Drawing

5. Closeup