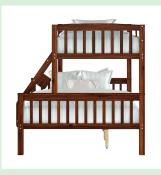

### **Digital Assets Product Shot Guide-Furniture - BEDROOM**

# **Enhanced Requirement**

I. Main Image: Lifestyle

2. Front View

3. Side View

4. Dynamic 45° Angle

5. CAD or Line Drawing

6. Closeup

7. Other Possible Configurations