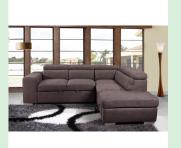

### Digital Assets Product Shot Guide-Furniture - LIVING ROOM

# **Enhanced Requirement**

I. Main Image: Lifestyle

2. Front View

3. Side View

4. Dynamic 45° Angle

5. CAD or Line Drawing

6. Closeup

7. Other Possible Configurations