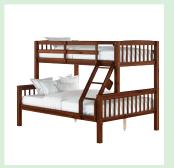

### **Digital Assets Product Shot Guide-Furniture - BEDROOM**

# **Enhanced Requirement**

I. Main Image: Lifestyle

2. Front View

3. Side View

4. Dynamic 45° Angle

5. CAD or Line Drawing

6. Closeup

7. Other Possible Configurations