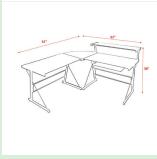

### Digital Assets Product Shot Guide-Furniture - Home Office

# **Enhanced Requirement**

I. Main Image: Lifestyle

2. Front View

3. Back View

4. Side View

5. Dynamic 45° Angle

6. CAD or Line Drawing

7. Closeup

I. Main Image: Lifestyle

2. Front View

3. Dynamic 45° Angle

4. CAD or Line Drawing

5. Closeup