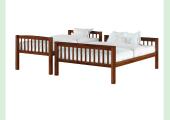

### **Digital Assets Product Shot Guide-Furniture - BEDROOM**

# **Enhanced Requirement**

I. Main Image: Lifestyle

2. Front View

3. Side View

4. Dynamic 45° Angle

5. CAD or Line Drawing

6. Closeup

7. Other Possible Configurations

8. Other Possible Configurations

I. Main Image: Lifestyle

2. Front View

3. Dynamic 45° Angle

4. CAD or Line Drawing

5. Closeup

9. Other Possible Configurations