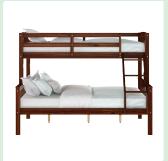

### **Digital Assets Product Shot Guide-Furniture - BEDROOM**

# **Enhanced Requirement**

I. Main Image: Lifestyle

2. Front View

3. Side View

4. Dynamic 45° Angle

5. CAD or Line Drawing

6. Closeup

7. Other Possible Configurations