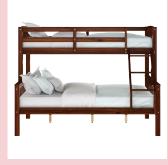

# **Enhanced Requirement**

I. Main Image: Lifestyle

2. Front View

3. Side View

4. Dynamic 45° Angle

5. CAD or Line Drawing

6. Closeup

7. Other Possible Configurations

8. Other Possible Configurations

I. Main Image: Lifestyle

2. Front View

3. Dynamic 45° Angle

4. CAD or Line Drawing

5. Closeup

9. Other Possible Configurations