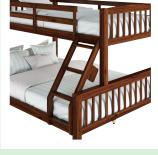

### **Digital Assets Product Shot Guide-Furniture - BEDROOM**

# **Enhanced Requirement**

I. Main Image: Lifestyle

2. Front View

3. Side View

4. Dynamic 45° Angle

5. CAD or Line Drawing

6. Closeup

7. Other Possible Configurations

8. Other Possible Configurations

I. Main Image: Lifestyle

2. Front View

3. Dynamic 45° Angle

4. CAD or Line Drawing

5. Closeup

9. Other Possible Configurations