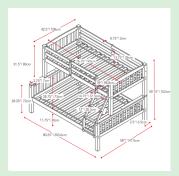

### **Digital Assets Product Shot Guide-Furniture - BEDROOM**

# **Enhanced Requirement**

I. Main Image: Lifestyle

2. Front View

3. Side View

4. Dynamic 45° Angle

5. CAD or Line Drawing

6. Closeup

7. Other Possible Configurations

8. Other Possible Configurations

I. Main Image: Lifestyle

2. Front View

3. Dynamic 45° Angle

4. CAD or Line Drawing

5. Closeup

9. Other Possible Configurations