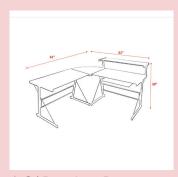

### Digital Assets Product Shot Guide-Furniture - Home Office

# **Enhanced Requirement**

I. Main Image: Lifestyle

2. Front View

3. Back View

4. Side View

5. Dynamic 45° Angle

6. CAD or Line Drawing

7. Closeup

I. Main Image: Lifestyle

2. Front View

3. Dynamic 45° Angle

4. CAD or Line Drawing

5. Closeup