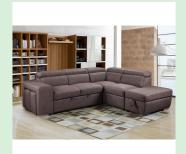

### Digital Assets Product Shot Guide-Furniture - LIVING ROOM

# **Enhanced Requirement**

I. Main Image: Lifestyle

2. Front View

3. Side View

4. Dynamic 45° Angle

5. CAD or Line Drawing

6. Closeup

7. Other Possible Configurations