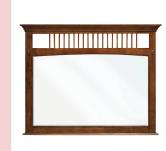

If you are unable to provide images, please contact our studio to arrange for photography photoservices@bestbuycanada.ca.

The following shot lists details the specific angles for furniture bundles. Please see page 2 for image examples.

# **Minimum Requirement**

- I. Main Image: Dynamic 45°
- 2. Front of Piece I
- 3. Front of Piece 2
- 4. Front of Piece 3
- 5. Front of Piece 4

If you have additional images, please provide them.