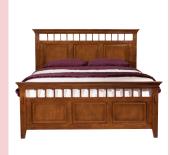

If you are unable to provide images, please contact our studio to arrange for photography photoservices@bestbuycanada.ca.

The following shot lists details the specific angles for furniture bundles. Please see page 2 for image examples.

# **Minimum Requirement**

- I. Main Image: Dynamic 45°
- 2. Front of Piece I
- 3. Front of Piece 2
- 4. Front of Piece 3
- 5. Front of Piece 4

If you have additional images, please provide them.