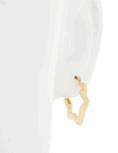

## **Enhanced Requirement**

- I. Both earrings front facing
- 2. One earring front facing, one earring showing side profile
- 3. Mannequin front facing
- 4. Mannequin side profile
- 5. Grid

# Enhanced Requirement

I. Both earrings front facing

2. One earring front facing, 3. Mannequin front facing one earring showing side profile

4. Mannequin side profile

5. Grid (or size reference)