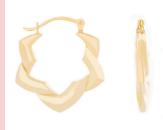

## **Enhanced Requirement**

- I. Both earrings front facing
- 2. One earring front facing, one earring showing side profile
- 3. Mannequin front facing
- 4. Mannequin side profile
- 5. Grid

## **Minimum Requirement**

- I. Both earrings front facing
- 2. One earring front facing, one earring showing side profile

If you have additional images, please provide them.

# Enhanced Requirement

I. Both earrings front facing

2. One earring front facing, 3. Mannequin front facing one earring showing side profile

4. Mannequin side profile

5. Grid (or size reference)

# Minimum Requirement

I. Both earrings front facing

2. One earring front facing, one earring showing side profile