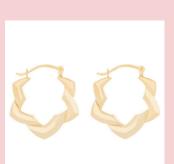

## **Enhanced Requirement**

- I. Both earrings front facing
- 2. One earring front facing, one earring showing side profile
- 3. Mannequin front facing
- 4. Mannequin side profile
- 5. Grid

## **Minimum Requirement**

- I. Both earrings front facing
- 2. One earring front facing, one earring showing side profile

If you have additional images, please provide them.

# Enhanced Requirement

I. Both earrings front facing

2. One earring front facing, 3. Mannequin front facing one earring showing side profile

4. Mannequin side profile

5. Grid (or size reference)

# Minimum Requirement

I. Both earrings front facing

2. One earring front facing, one earring showing side profile