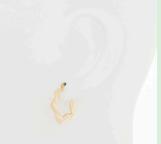

## **Enhanced Requirement**

- I. Both earrings front facing
- 2. One earring front facing, one earring showing side profile
- 3. Mannequin front facing
- 4. Mannequin side profile
- 5. Grid

# Enhanced Requirement

I. Both earrings front facing

2. One earring front facing, 3. Mannequin front facing one earring showing side profile

4. Mannequin side profile

5. Grid (or size reference)