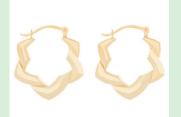

## **Enhanced Requirement**

- I. Both earrings front facing
- 2. One earring front facing, one earring showing side profile
- 3. Mannequin front facing
- 4. Mannequin side profile
- 5. Grid

# Enhanced Requirement

I. Both earrings front facing

2. One earring front facing, 3. Mannequin front facing one earring showing side profile

4. Mannequin side profile

5. Grid (or size reference)