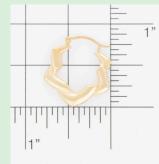

## **Enhanced Requirement**

- I. Both earrings front facing
- 2. One earring front facing, one earring showing side profile
- 3. Mannequin front facing
- 4. Mannequin side profile
- 5. Grid

# Enhanced Requirement

I. Both earrings front facing

2. One earring front facing, 3. Mannequin front facing one earring showing side profile

4. Mannequin side profile

5. Grid (or size reference)