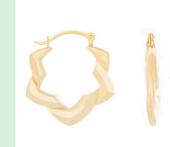

## **Minimum Requirement**

- I. Both earrings front facing
- 2. One earring front facing, one earring showing side profile

If you have additional images, please provide them.

# Minimum Requirement

I. Both earrings front facing

2. One earring front facing, one earring showing side profile