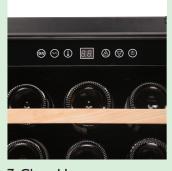

## **Enhanced Requirement**

1. 45°

2. Front

3. Side

4. Back

5. 45° Door Slightly Open

6. Feature

7. Close Up

# **Enhanced Requirement**

1 45°

2. Front

3. Side

4. Back

5.45° Door Slightly Open

6. Feature

7. Close Up