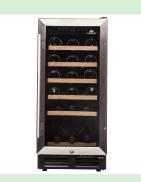

## **Enhanced Requirement**

1. 45°

2. Front

3. Side

4. Back

5. 45° Door Slightly Open

6. Feature

7. Close Up

# **Enhanced Requirement**

1 45°

2. Front

3. Side

4. Back

5.45° Door Slightly Open

6. Feature

7. Close Up