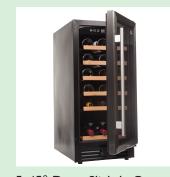

## **Enhanced Requirement**

1. 45°

2. Front

3. Side

4. Back

5. 45° Door Slightly Open

6. Feature

7. Close Up

# **Enhanced Requirement**

1 45°

2. Front

3. Side

4. Back

5.45° Door Slightly Open

6. Feature

7. Close Up