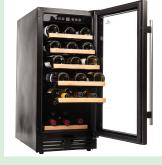

## **Enhanced Requirement**

1. 45°

2. Front

3. Side

4. Back

5. 45° Door Slightly Open

6. Feature

7. Close Up

# **Enhanced Requirement**

1 45°

2. Front

3. Side

4. Back

5.45° Door Slightly Open

6. Feature

7. Close Up