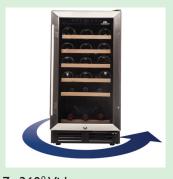

## **Enhanced Requirement**

1. 45°

2. Front

3. Side

4. Back

5. 45° Door Slightly Open

6. Feature

7. Close Up

# **Enhanced Requirement**

1 45°

2. Front

3. Side

4. Back

5.45° Door Slightly Open

6. Feature

7. Close Up