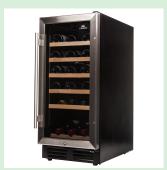

## **Enhanced Requirement**

1. 45°

2. Front

3. Side

4. Back

5. 45° Door Slightly Open

6. Feature

7. Close Up

# **Enhanced Requirement**

1 45°

2. Front

3. Side

4. Back

5.45° Door Slightly Open

6. Feature

7. Close Up