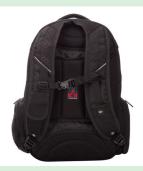

## **Enhanced Requirement**

I. Main Image: Dynamic 45°

6. Lifestyle

2. Front

7. Swatch

5. Interior

3. Side 4. Back

8. 360° Video

# **Enhanced Requirement**

2. Front

3. Side

4. Back

5. Interior

6. Lifestyle

7. Swatch

8.360° Video