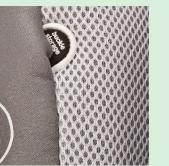

# Enhanced Requirement

1.45°

2. Front

3. Side Left Facing

4. Back

5. Side Right Facing

6. Close Up

7. Swatch