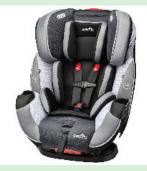

# Enhanced Requirement

1.45°

2. Front

3. Side Left Facing

4. Back

5. Side Right Facing

6. Close Up

7. Swatch