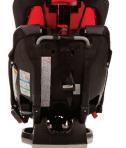

# Enhanced Requirement

1.45°

2. Front

3. Side Left Facing

4. Back

5. Side Right Facing

6. Close Up

7. Swatch