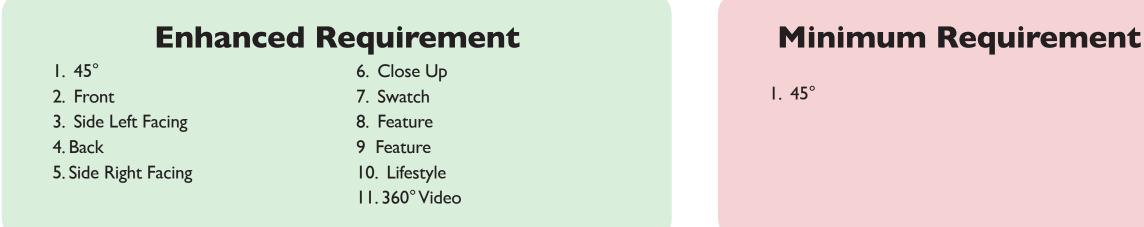

# Enhanced Requirement

1.45°

2. Front

3. Side Left Facing

4. Back

5. Side Right Facing

6. Close Up

7. Swatch