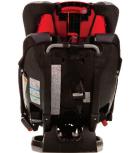

# Enhanced Requirement

1.45°

2. Front

3. Side Left Facing

4. Back

5. Side Right Facing

6. Close Up

7. Swatch