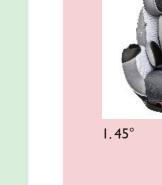

# Enhanced Requirement

1.45°

2. Front

3. Side Left Facing

4. Back

5. Side Right Facing

6. Close Up

7. Swatch