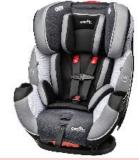

# Enhanced Requirement

1.45°

2. Front

3. Side Left Facing

4. Back

5. Side Right Facing

6. Close Up

7. Swatch