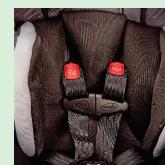

# Enhanced Requirement

1.45°

2. Front

3. Side Left Facing

4. Back

5. Side Right Facing

6. Close Up

7. Swatch