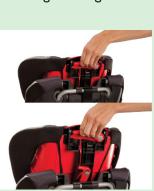

# Enhanced Requirement

1.45°

2. Front

3. Side Left Facing

4. Back

5. Side Right Facing

6. Close Up

7. Swatch

II. 360° Video

8. Feature

9. Feature

10. Lifestyle