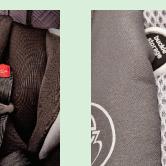

# Enhanced Requirement

1.45°

2. Front

3. Side Left Facing

4. Back

5. Side Right Facing

6. Close Up

7. Swatch