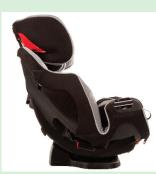

# Enhanced Requirement

1.45°

2. Front

3. Side Left Facing

4. Back

5. Side Right Facing

6. Close Up

7. Swatch

# **Minimum** Requirement