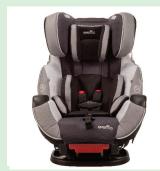

# Enhanced Requirement

1.45°

2. Front

3. Side Left Facing

4. Back

5. Side Right Facing

6. Close Up

7. Swatch